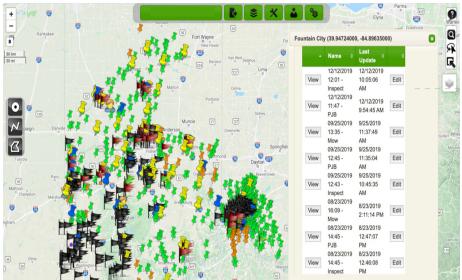

# Increased Accountability & Real-Time Reporting

- Improve Accountability with greater visibility of work in progress.
- Meet Federal and State requirements for mandatory herbicide application records.

#### Track work, using:

- Distance displayed in feet and miles, area displayed in sqft and acres
- Pre-loaded GIS data
- Recorded points, lines, polygons using a draw feature or start/stop function.
- Geo-Fence Ensures on-site Form Completion and Real Time Accuracy of Work Completed