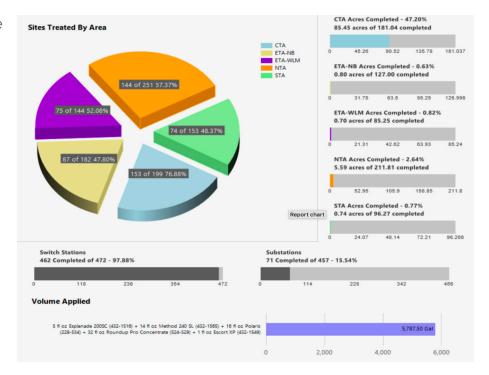

#### **Advanced Project Management Tools**

- Assign work based on scope of responsibility
- Differentiate work with custom colors and symbology
- Generate In-Depth Compliance Reporting
- Customize forms to capture all pertinent information for safety, mowing, spraying, notification and inventory
- Create user specific custom dashboards to summarize data collected and work completed (as shown on right)

### Improved Safety & Sustainability

- Analyze scope of work completed over time relative to expense.
- Increase safety through mandatory safety briefs
- Simplify reporting with advanced filter options and email delivery.
- Assign access according to projects, groups & users

# Increased Accountability & Real-Time Reporting

- Improve Accountability with greater visibility of work in progress.
- Meet Federal and State requirements for mandatory herbicide application records.